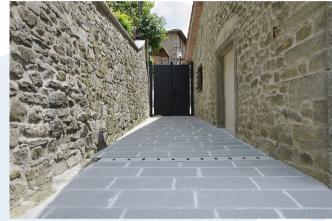

#### Exteriors:

- Pavements and edgings
- Furniture for gardens and exteriors
- Balconies with lathed columns
- Casing for flower beds and borders
- Sculpted cornices
- Wall coverings
- Window frames
- Window sills
- Benches
- Fountains
- Statues