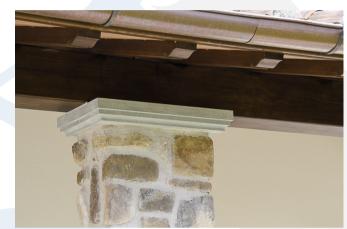

#### Exteriors:

- Pavements and edgings
- Furniture for gardens and exteriors
- Balconies with lathed columns
- Casing for flower beds and borders
- Sculpted cornices
- Wall coverings
- Window frames
- Window sills
- Benches
- Fountains
- Statues

#### Interiors:

- Flooring
- Skirting
- Door frames
- Arches
- Sinks and hand basins
- Shower plates (various types)

ARTISTIC PRODUCTION